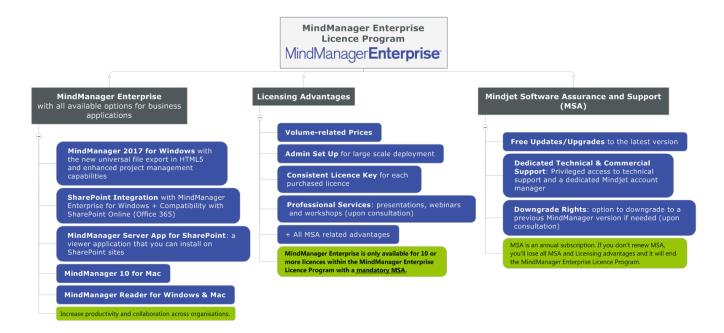

MindManager Enterprise is available for 10 or more licences within the MindManager Enterprise Licence Program with a mandatory MSA (Mindjet Software Assurance and Support).

## MindManager Enterprise Licence program

With the launch of MindManager Enterprise we introduce our licence program which ensures volumerelated prices to customers who purchase more than 10 licences. Discounts even apply to additional single licences placed over time.

The MindManager Enterprise licence program includes easier volume band pricing, a consistent licence key for each purchased licence and a simplified software distribution within your company due to a special Admin-Setup. The MindManager Enterprise licence program provides you a single licence key you can use for all you orders - even for follow-up orders.

The purchase of Mindjet Software Assurance and Support Services (MSA) is mandatory. MSA offers you an additional support service and gives you access to all MindManager feature updates as soon as they're released.